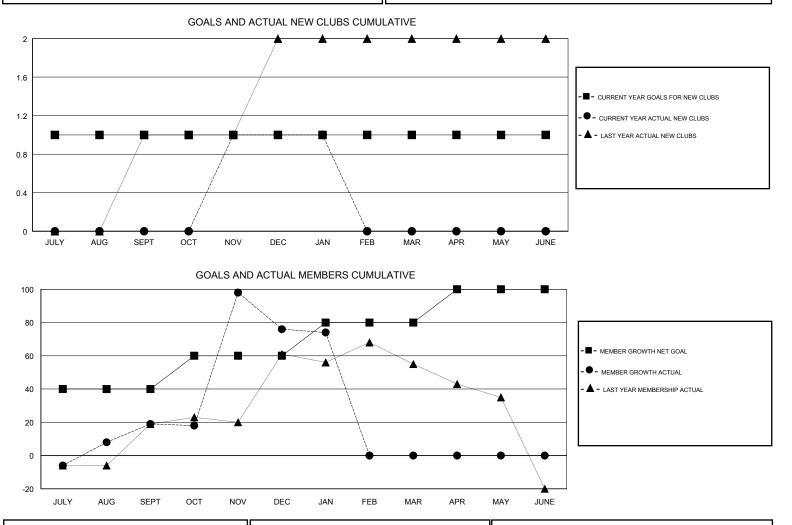

## PRAYAT SIRINAPHAPHAN GMT:

| GMT: PRAYAT SIRINAPHAPHAN |               |             |               | ATION THAILAND        |                           |                         | GMT CA                                             |  |
|---------------------------|---------------|-------------|---------------|-----------------------|---------------------------|-------------------------|----------------------------------------------------|--|
|                           | Club          | S           |               | Members               |                           |                         |                                                    |  |
|                           | RESULTS FOR   | R 2018-2019 |               | RESULTS FOR 2018-2019 |                           |                         |                                                    |  |
| QUARTER                   | NEW CLUB GOAL | NEW CLUBS   | DROPPED CLUBS | QUARTER               | MEMBER GROWTH NET<br>GOAL | MEMBER GROWTH<br>ACTUAL | DROPPED<br>MEMBERS ACTUAL<br>(including transfers) |  |
| JULY/AUG/SEPT             | 1             | 0           | 0             | JULY/AUG/SEPT         | 40                        | 43                      | 22                                                 |  |
| OCT/NOV/DEC               | 0             | 1           | 0             | OCT/NOV/DEC           | 20                        | 106                     | 45                                                 |  |
| JAN/FEB/MAR               | 0             | 0           | 0             | JAN/FEB/MAR           | 20                        | 3                       | 4                                                  |  |
| APR/MAY/JUNE              | 0             | 0           | 0             | APR/MAY/JUNE          | 20                        | 0                       | 0                                                  |  |